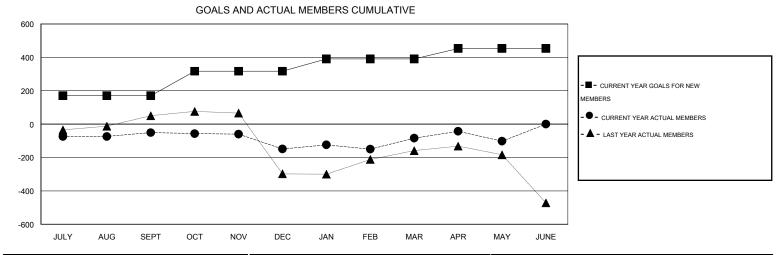

## VINOD KHANNA GMT:

 $\mathsf{GMT} \; \mathsf{CA} \; \mathbf{6}$ Clubs Members RESULTS FOR 2013-2014 RESULTS FOR 2013-2014 NEW CLUB ACTUAL NEW ACTUAL ACTUAL NET NEW MEMBER ACTUAL TOTAL ACTUAL ACTUAL NET QUARTER QUARTER GOAL CLUBS DROPPED GAIN/ GOAL MEMBERS DROPPED GAIN/ CLUBS LOSS MEMBERS LOSS ADDED 5 1 4 -3 170 121 172 -51 JULY/AUG/SEPT JULY/AUG/SEPT 3 8 -7 147 100 198 -98 1 OCT/NOV/DEC OCT/NOV/DEC 2 2 73 216 65 1 -1 151 JAN/FEB/MAR JAN/FEB/MAR 2 0 0 0 63 99 117 -18 APR/MAY/JUNE APR/MAY/JUNE