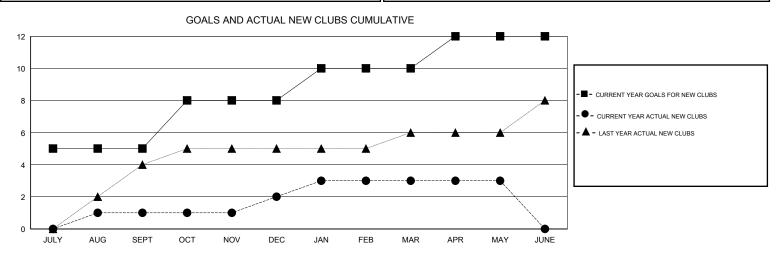

## VINOD KHANNA GMT:

 $\mathsf{GMT} \; \mathsf{CA} \; \mathbf{6}$ Clubs Members RESULTS FOR 2013-2014 RESULTS FOR 2013-2014 NEW CLUB ACTUAL NEW ACTUAL ACTUAL NET NEW MEMBER ACTUAL TOTAL ACTUAL ACTUAL NET QUARTER QUARTER GOAL CLUBS DROPPED GAIN/ GOAL MEMBERS DROPPED GAIN/ CLUBS LOSS MEMBERS LOSS ADDED 5 1 4 -3 170 121 172 -51 JULY/AUG/SEPT JULY/AUG/SEPT 3 8 -7 147 100 198 -98 1 OCT/NOV/DEC OCT/NOV/DEC 2 2 73 216 65 1 -1 151 JAN/FEB/MAR JAN/FEB/MAR 2 0 0 0 63 99 117 -18 APR/MAY/JUNE APR/MAY/JUNE